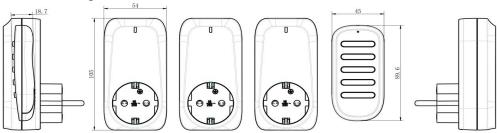

• Temperature:  $-5^{\circ}\text{C} \sim +55^{\circ}\text{C}$ 

• Weight: receiver(99g)/transmitter(40g)

• Material: Flame retardant PC

• Size: receiver 54.570\*105mm/transmitter45\*18.5\*90mm

● Package: 42\*29\*40 CM/color box/20PCS one carton