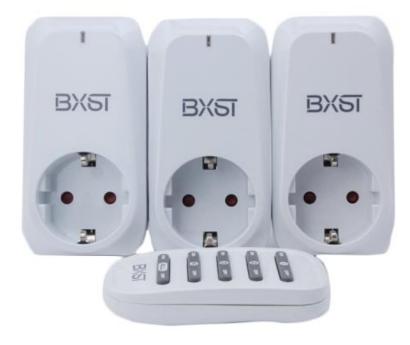

### **BX-RS069**

#### **Remote Control**

## **■**Introduction

BX-RS069 is a hot-sold wireless remote control in the European market.It applies for TV, fan, Rice cooker, kettle and etc. which rated power is less than 1150W.