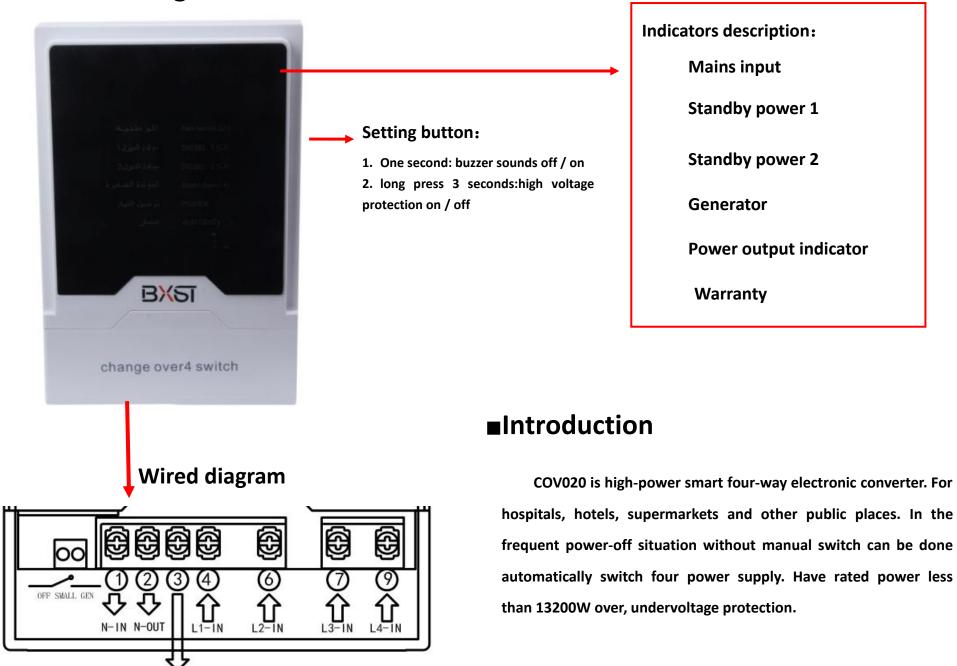

## **■**BX-COV020 **Change over switch**

## **■**Features

- Four-phase conversion: L1 / L2 / L3 / L4 four phases supply power simultaneously. The product always gives priority to L1 phase to supply power to the user. (L1> L2> L3> L4)
- Auxiliary switch: When the L4-phase generator supplies electricity to the users, any of the above calls, the product will turn off the generator through the auxiliary switch to reduce the noise of the generator..
- Warranty: The warranty light is powered on for one year, when it is not covered by the warranty, the light will be off.
- Visualization window: The digital display shows the current working status clearly and conspicuously.
- Flame retardant material: Be able to reach the level test experimental standards of UL94-5VA.