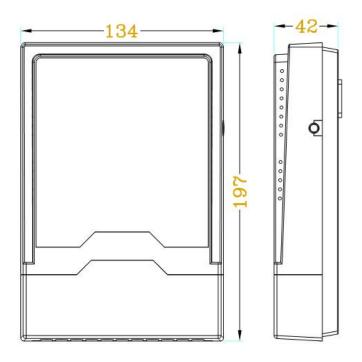

## **■**Specification

Working voltage: 220VAC/50HZ-60HZ

Down voltage: 120VACOver voltage: 260VAC

Working current: 60A(13200WMAX)

Delay time: 7segs
Warranty: 1years
Temperature: -5℃~+55℃

• Weight: 573g

Size: 134\*197\*42mmmaterial: Flame retardant PC